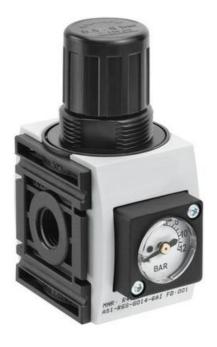

AS1-R412014627 AS1-RGS, G1/4, 0.2...4bar, 1000l/min, with gauge

- With or without pressure gauge
- G1/4"
- Manual Activation
- Can be assembled into blocks

## PRODUCT DESCRIPTION

The pressure regulator lowers the inlet pressure to the set outlet pressure.

This pressure is kept constant as long as the inlet pressure is higher than the set outlet pressure.

The adjustment is done by pulling the adjusting wheel upwards before it can be turned to set the desired working pressure. When the pressure is reached, the adjusting wheel is pressed down to lock it in position.

This ensures that the set pressure does not change accidentally.