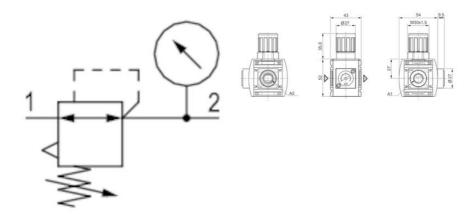

## PRODUCT DESCRIPTION

The pressure regulator lowers the inlet pressure to the set outlet pressure.

This pressure is kept constant as long as the inlet pressure is higher than the set outlet pressure.

The adjustment is done by pulling the adjusting wheel upwards before it can be turned to set the desired working pressure. When the pressure is reached, the adjusting wheel is pressed down to lock it in position.

This ensures that the set pressure does not change accidentally.

## **TECHNICAL DATA**

| Connection air              | G1/4               |
|-----------------------------|--------------------|
| Control range max           | 4 bar              |
| Control range min           | 0,2 bar            |
| Function                    | Pressure regulator |
| Manometer                   | Yes                |
| Material of seals           | NBR                |
| Material protection         | Polyamide          |
| Media                       | Air pressure       |
| Nominal flow                | 1000 l/min         |
| Operating pressure max      | 12 bar             |
| Operating pressure min      | 0,2 bar            |
| Temperature operational max | 50 °C              |
| Temperature operational min | -10 °C             |